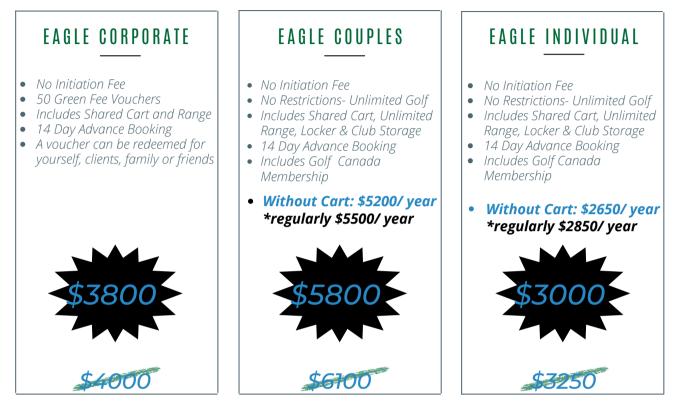

## **BUY NOW & SAVE!** EARLY BIRD EAGLE SEASON PASSES

\*Couples packages are designed for common-law and married couples, not for friends or relatives living at same address.

#### EARLY BIRD PASSES AVAILABLE FOR PURCHASE AT 8AM ON NOVEMBER 30, 2022 UNTIL JANUARY 6, 2023

Prices above do not include GST.

#### Total with GST (with 3% Credit Card Processing Fee):

- Eagle Corporate \$3990 (\$4109.70)
- Eagle Couples \$5460 without cart (\$5623.80)
- Eagle Couples \$6090 with cart (\$6272.70)
- Eagle Individual \$2782.50 without cart (\$2958.68)
- Eagle Individual \$3150 with cart (\$3244.50)